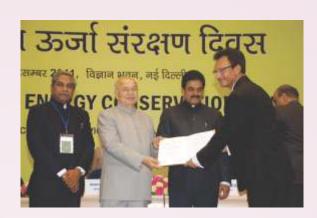

#### **Awards & Certifications**

Maral Overseas Limited has received numerous performance awards. The Company has received the Greentech Safety Award, The Rajiv Gandhi National Quality Award and the National Energy Conservation Awards by The President of India & Cabinet Minister for Power. Besides, it has received certifications like Fair Trade, IMO, ISO 14001, ISO18001, SA 8000 and Control Union Certification.