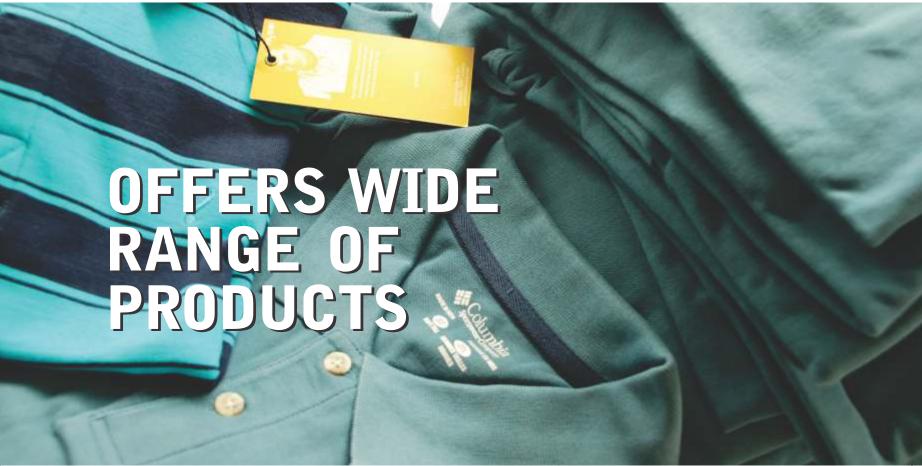

#### **Product Range : Garments**

Maral specializes in a variety of products for Men, Ladies and Kids in Normal, Organic and Fair-Trade Cotton.

**Men's Wear:** Company offers exciting range of men's wear that are designed using high quality knitted fabrics.

Range includes: Basic Polo Shirts, T-Shirts, Vests, Sweat Shirts, Jackets, Jogging Pants, Active wear and Nightwear in Solids, Yarn - Dyed, Melange and different Finishes.

Ladies Wear: Company designs ladies wear as per global fashion trends and also develops designs as per buyer's specifications.

Range includes: T-Shirts, Spaghettis, Lounge Wear / Nightwear, Beachwear, Dresses, Tunics and Bottoms.

Fabrics like 100% Cotton, Cotton/Lycra, Cotton/Viscose, Viscose/Lycra, Cotton/Modal, Modal/Lycra, Supima and Bamboo are used.

**Kid's Wear:** A range of Children's wear is designed with extreme care for infants, toddlers and teens.

Range includes - Rompers, Bibs, Blankets, T- shirts, Polo-Shirts, Bottoms.

Different Printing techniques, Washes, Hand and Machine embroidery, Sequin, Lace work and other embellishments add value to the products.