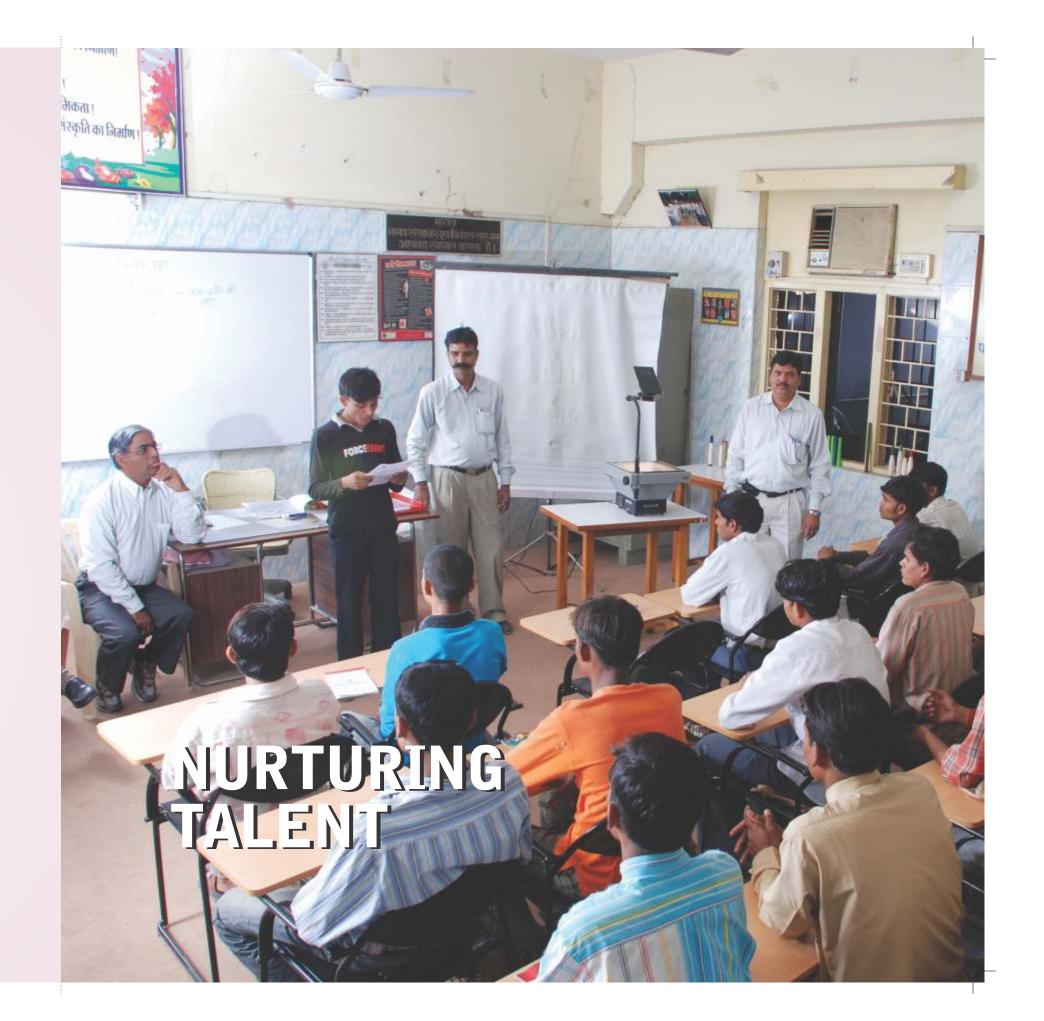

## **Skill Development**

Maral's well-trained staff is its biggest asset. Apart from regular skill development workshops for workers, staff and executives, Maral's technical staff constantly provide training to cotton farmers and ginners to improve work practices. Regular visits to international machine manufacturers are scheduled to keep track of the latest trends and technology in manufacturing.