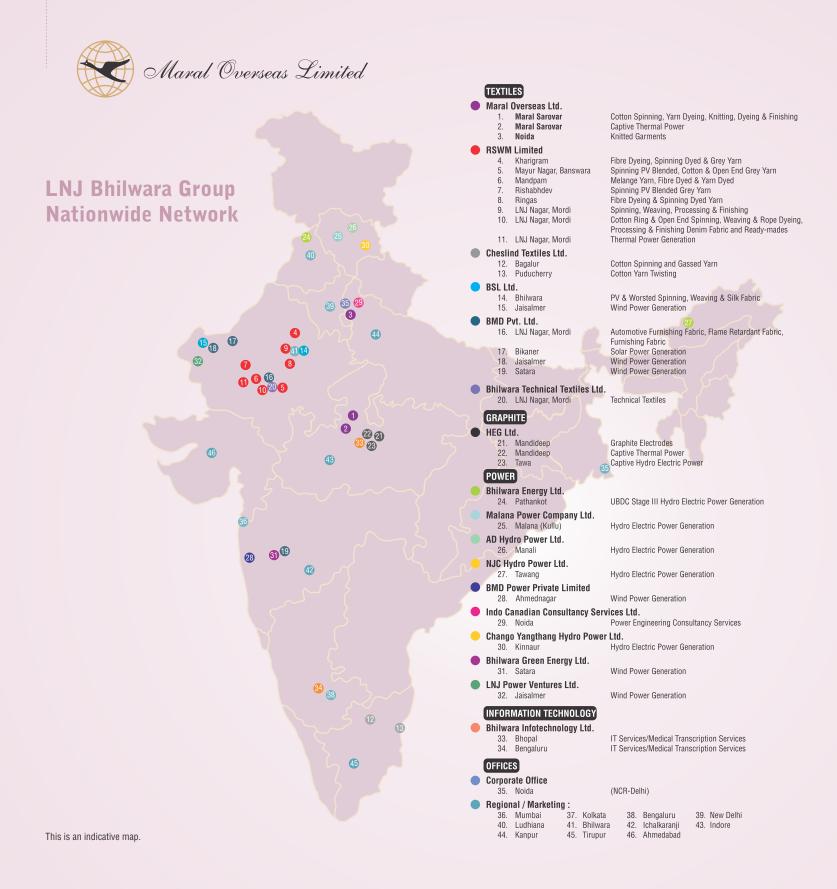

#### **Overview**

Maral Overseas Limited, a part of LNJ Bhilwara Group, is one of India's largest vertically integrated textile Companies. Besides Textiles, the Group is in the business of Graphite Electrodes and Power Generation.