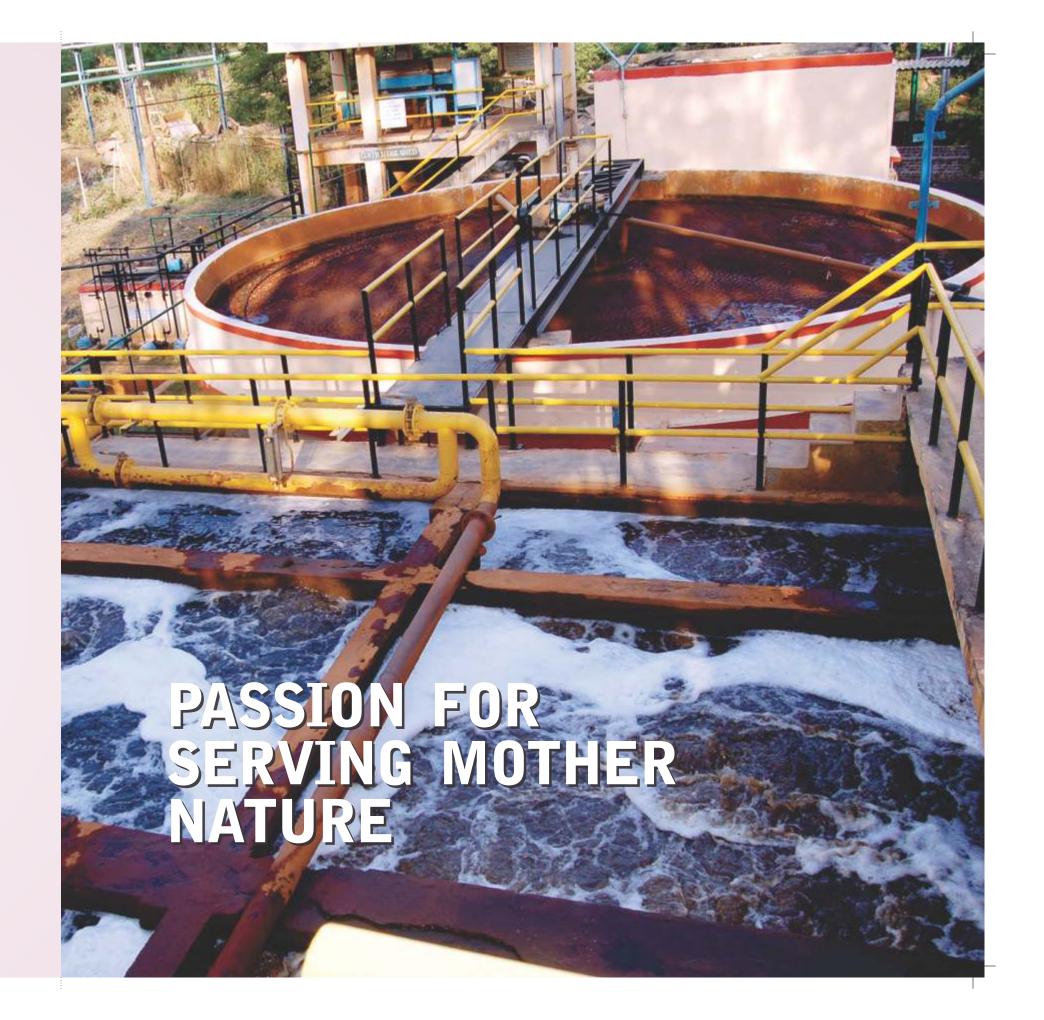

# **Environmental Commitments**

For preserving an eco-friendly environment, best practices are employed at every step of the manufacturing process. Water used in the fabric dyeing and finishing unit is not totally disposed, part of the water is used in the process house, after being recycled through the ETP plant while the rest is used for horticulture.

Seven thousand trees are planted every year in the factory campus, the school and nearby areas.

Maral's commitment to the environment can also be measured from the fact that we endeavour not only to meet legal norms, but in many cases, we exceed them which is best explained when we won the GreenTech Saftey Award. Because, for us, nothing is more important than maintaining an eco-friendly environment.

Maral has also secured "Oekotex 100" certification for not using restricted substances in our manufacturing process. We maintain a pollution free atmosphere in factory premises.