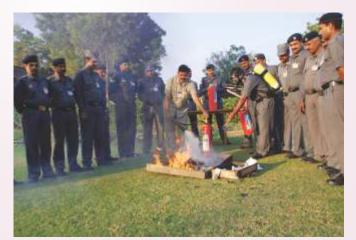

## **Skill Development**

Maral's well-trained staff is its biggest asset. Apart from regular skill development workshops for workers, staff and executives, Maral's technical staff constantly provide training to cotton farmers and ginners to improve work practices. Regular visits to international machine manufacturers are scheduled to keep track of the latest trends and technology in manufacturing.