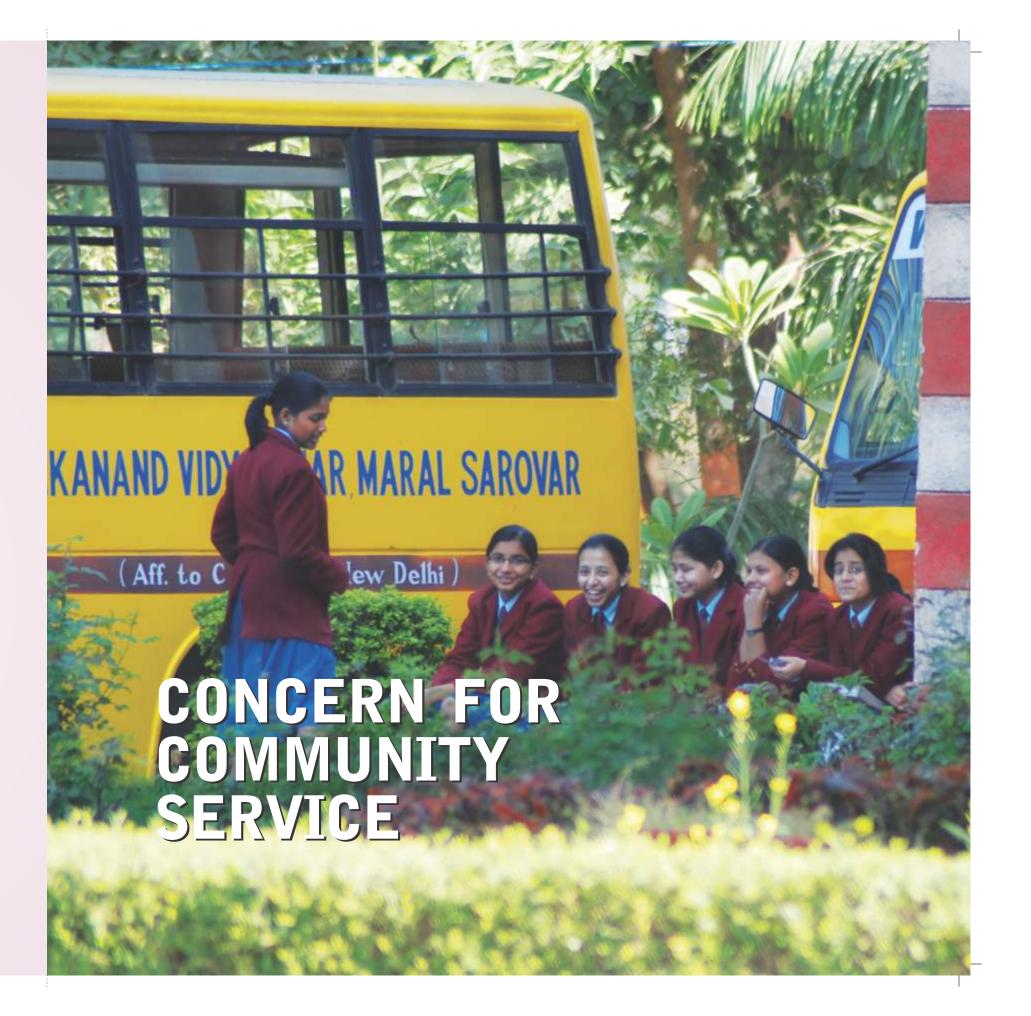

#### **Community Service**

As an equal opportunity employer, Maral Overseas views employee welfare not merely as an altruistic endeavor, but more as a business imperative. After all, a contented workforce is a committed workforce. Maral Overseas is committed towards overall employee welfare and also lays stress on community development activities like education, health care and providing basic infrastructure.

At Maral, welfare combines social compliance and sustainable development. Utmost care is taken to build and nurture a green environment. Facilities for automated banking, home provisions, a full time dispensary, a post office, a club with many sports have been created.

A School (accredited by the Government) with 700 students set-up and managed by the Company provides higher secondary education to children of workers, staff and neighbouring community.